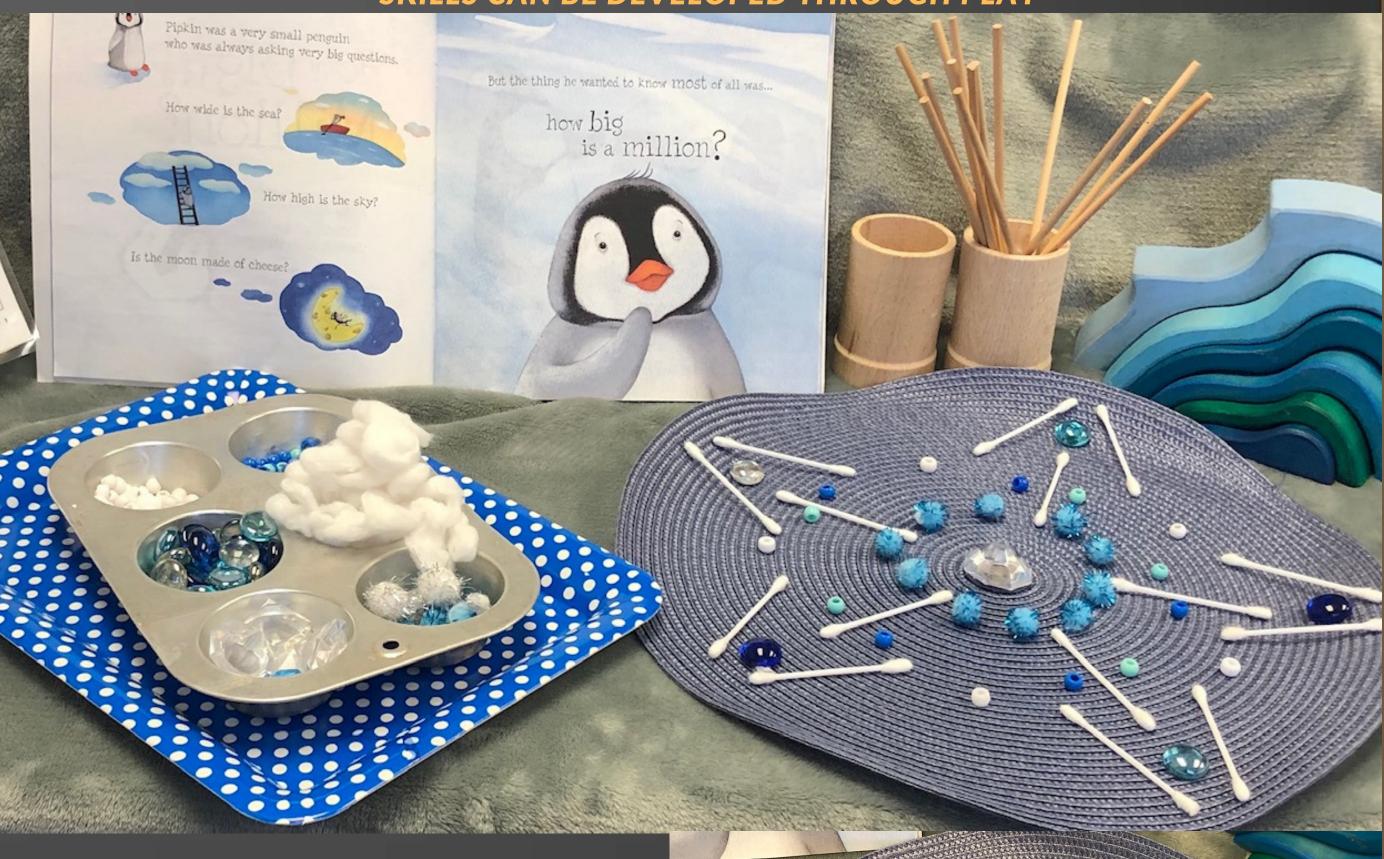

## WINTER TINKER TRAY

CURRICULUM CONNECTION; K-3 APPLIED DESIGN, SKILLS, AND TECHNOLOGIES
"SKILLS CAN BE DEVELOPED THROUGH PLAY"

## INCLUDES

Laminated sheet - Ministry big ideas
Blue and white polka-dot plastic tray
Aluminum 6-cupcake tray
2 blue woven round place mats
wooden 6 piece puzzle
2 wooden shaker cups
bag of q-tips
bag of white plastic beads
bag of blue plastic beads
bag of glass flat marbles
bag of plastic diamonds
bag of cotton puffs
bag of puffy tinsel balls
bag of 15 round wooden sticks
1 mini easel

Book (x1) "How Big is a Million?" - *Anna Milbourne* 

CALL# LL KIT 745.4 WIN
Winter Tinker Tray (LL KIT)
http://sd79.bc.ca/s/winter