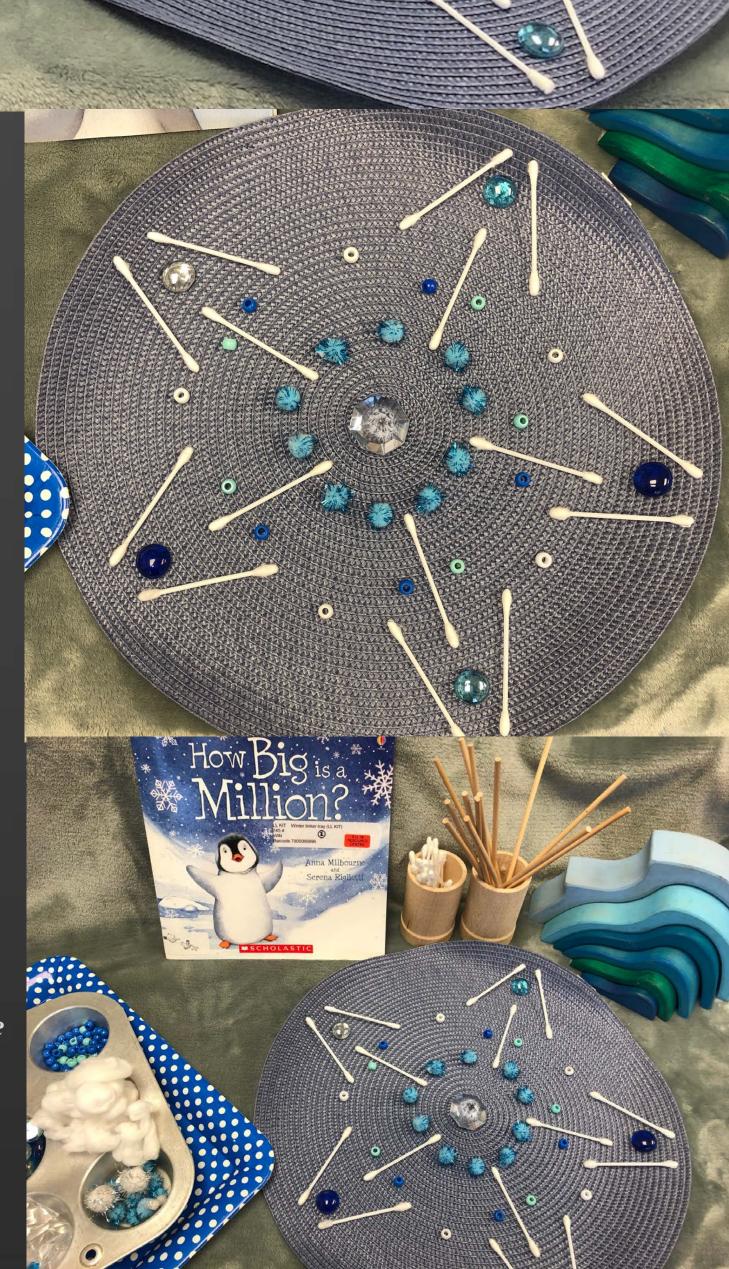

## INCLUDES

Laminated sheet - Ministry big ideas
Blue and white polka-dot plastic tray
Aluminum 6-cupcake tray
2 blue woven round place mats
wooden 6 piece puzzle
2 wooden shaker cups
bag of q-tips
bag of white plastic beads
bag of blue plastic beads
bag of glass flat marbles
bag of plastic diamonds
bag of cotton puffs
bag of puffy tinsel balls
bag of 15 round wooden sticks
1 mini easel

Book (x1) "How Big is a Million?" - *Anna Milbourne* 

CALL# LL KIT 745.4 WIN
Winter Tinker Tray (LL KIT)
http://sd79.bc.ca/s/winter