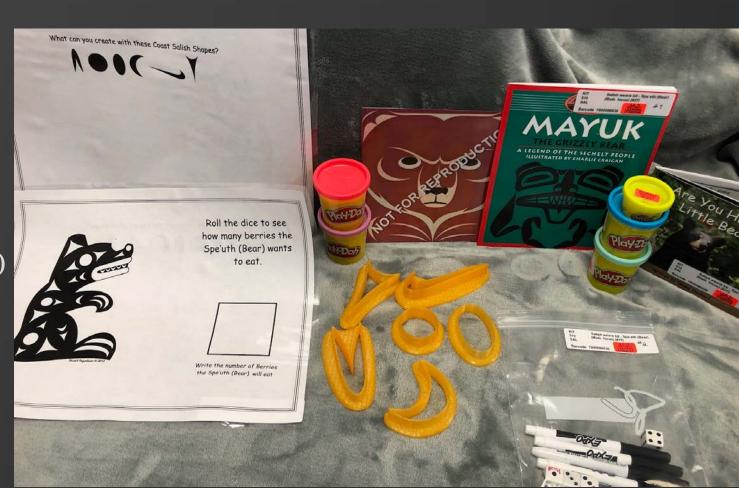

## 4 Play-Doh mats

4 dice and 4 dry erase markers in ziplock bag 6 gold-coloured plastic Coast Salish shape cutters (trigon, crescent, extended crescent, extended crescent, circle, oval)

5 containers of Play-Doh
5 page laminated Ministry mathematics and arts curriculum contents sheets in rings
5 page laminated lesson activities and information

Books:(x3)

"Mayuk the grizzly bear"

"Are you hungry, Little Bear?"

"Little Bear's vision quest"

CALL# KIT 510 SAL
Salish Weave Kit: Spa eth (Bear) (Math Focus)
http://sd79.bc.ca/s/spaeth