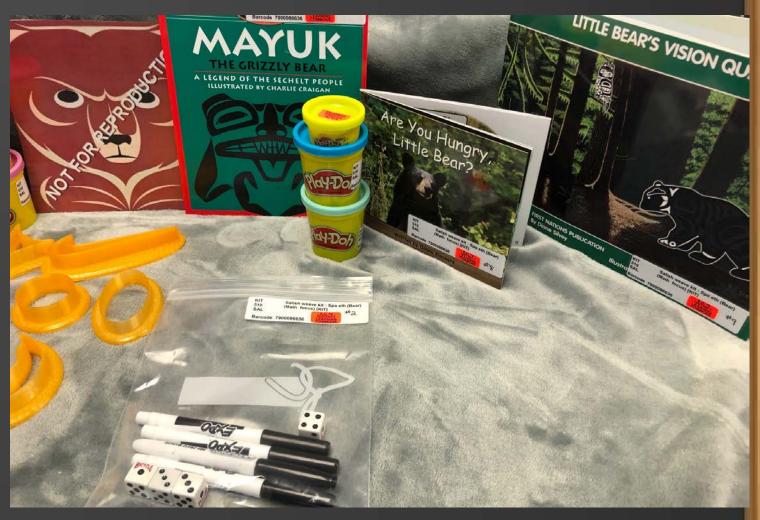

## 4 Play-Doh mats

4 dice and 4 dry erase markers in ziplock bag 6 gold-coloured plastic Coast Salish shape cutters (trigon, crescent, extended crescent, extended crescent, circle, oval)

5 containers of Play-Doh
5 page laminated Ministry mathematics and arts curriculum contents sheets in rings
5 page laminated lesson activities and information

Books:(x3)

"Mayuk the grizzly bear"

"Are you hungry, Little Bear?"

"Little Bear's vision quest"

CALL# KIT 510 SAL
Salish Weave Kit: Spa eth (Bear) (Math Focus)
http://sd79.bc.ca/s/spaeth