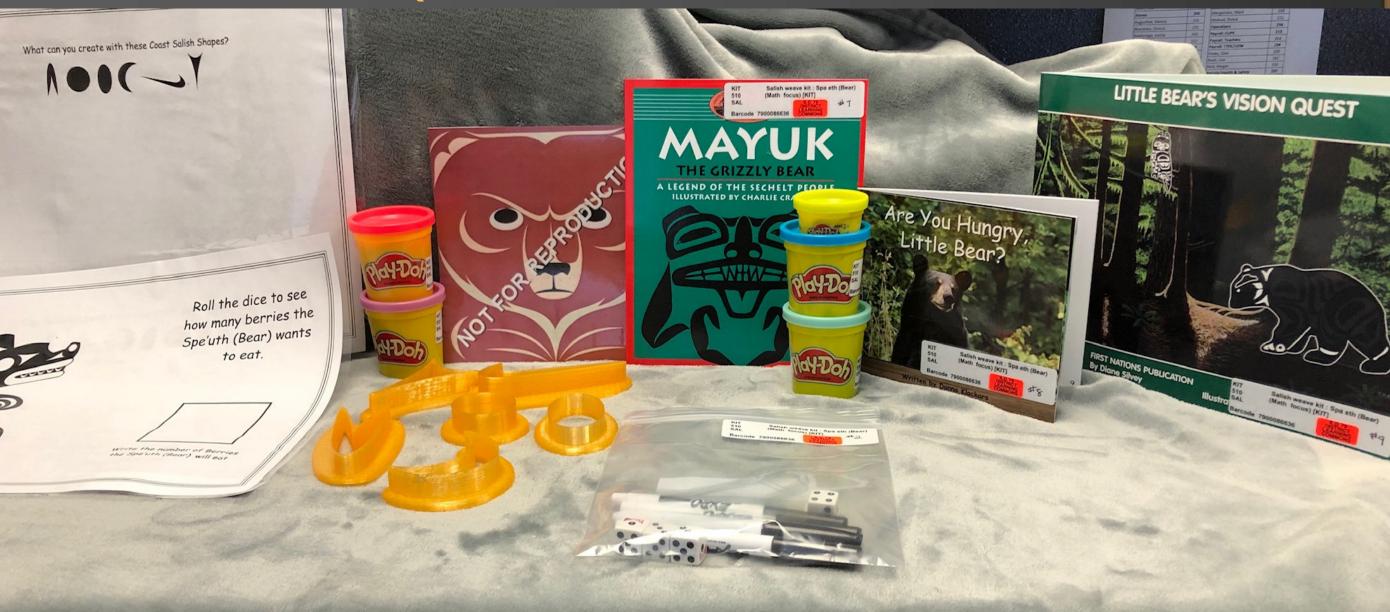

## Salish Weave Kit: Spa eth (Bear)(Math Focus)

CURRICULUM CONNECTION; K-1 BIG IDEA
"NUMBERS REPRESENT QUANTITIES THAT CAN BE DECOMPOSED INTO SMALLER PARTS"

## INCLUDES

## 4 Play-Doh mats

4 dice and 4 dry erase markers in ziplock bag 6 gold-coloured plastic Coast Salish shape cutters (trigon, crescent, extended crescent, extended crescent, circle, oval)

5 containers of Play-Doh
5 page laminated Ministry mathematics and arts curriculum contents sheets in rings
5 page laminated lesson activities and information

Books:(x3)

"Mayuk the grizzly bear"

"Are you hungry, Little Bear?"

"Little Bear's vision quest"

CALL# KIT 510 SAL
Salish Weave Kit: Spa eth (Bear) (Math Focus)
http://sd79.bc.ca/s/spaeth