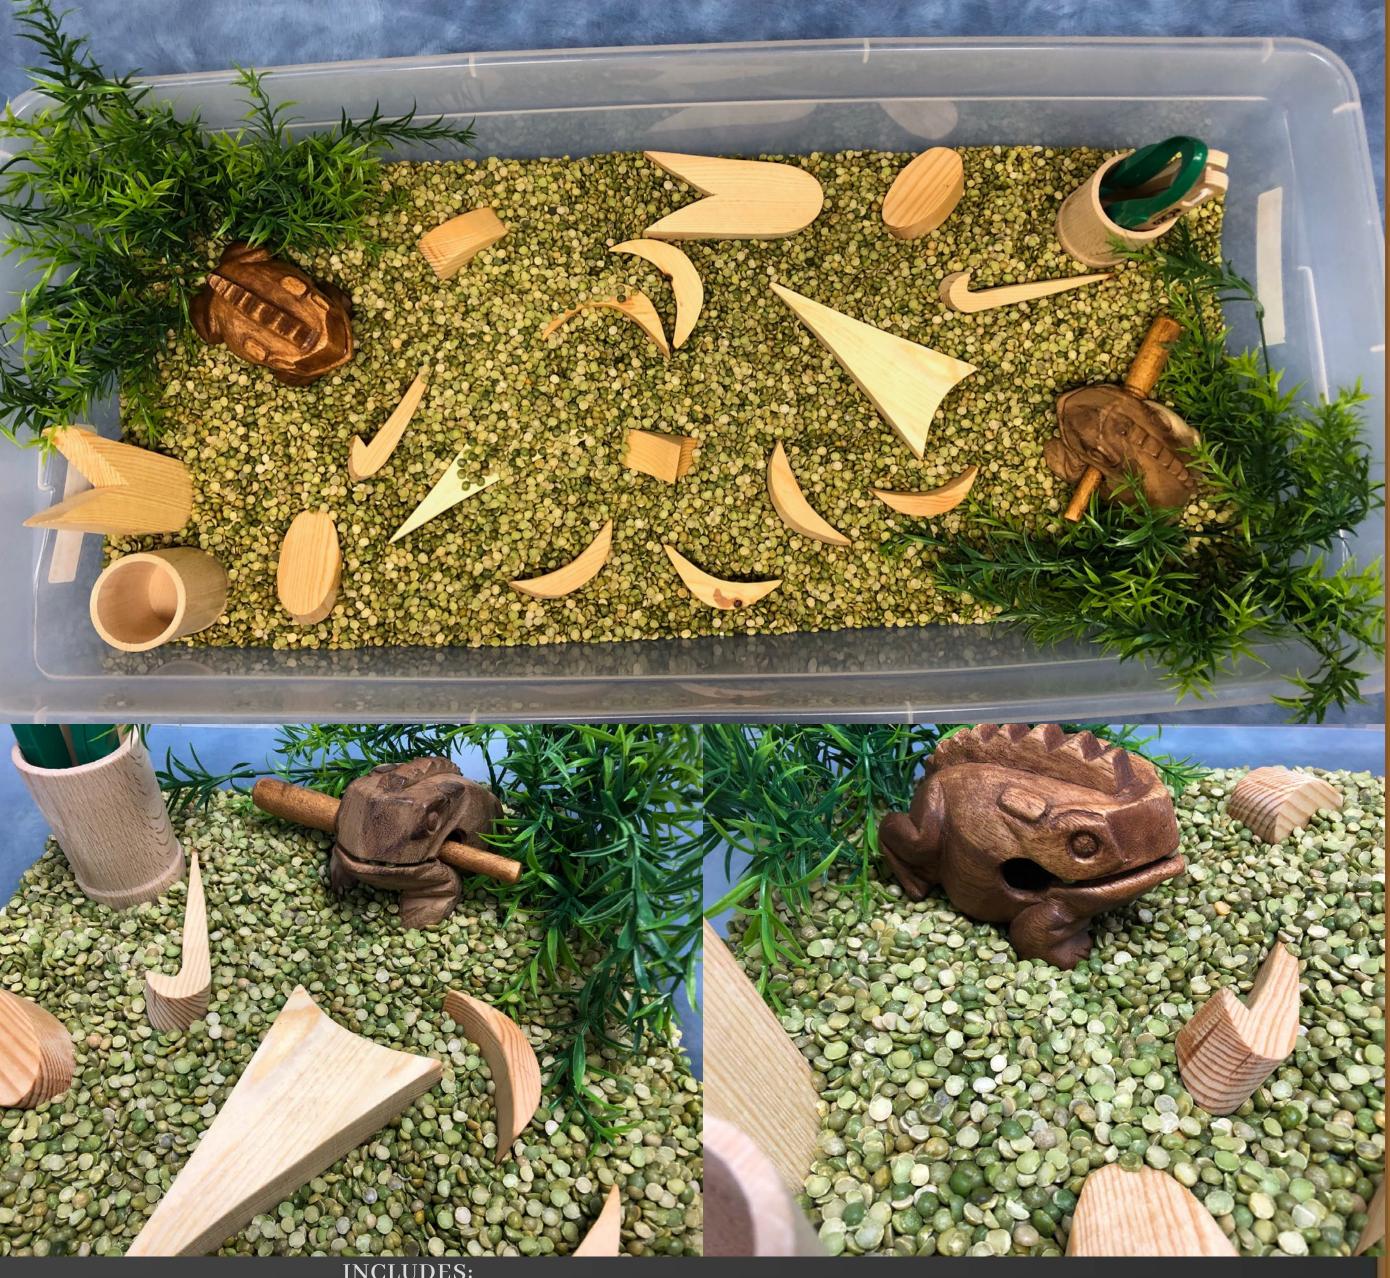

**INCLUDES:** 

1 ziplock bag of dried peas

2 plastic foliage sprigs

2 wooden frogs

32 wooden Coast Salish shapes

1 wooden tweezer

1 green plastic tweezer

1 wooden frog instrument stick

2 wooden cups for pouring

1 metal circle tray

2 round yellow mats

2 laminated sheets with ministry curricular information and lesson activities

CALL# KIT 510 SAL Salish Weave Kit: Wuhus (Frog) Sensory Bin http://sd79.bc.ca/s/wuhus