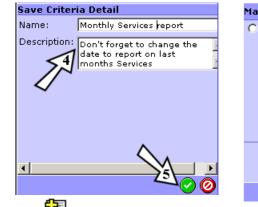

# SAVING REPORT CRITERIA

You have the capability to save the criteria for reports that you frequently run. To save report criteria:

- 1. Fill in the criteria for the report that you want to save.
- 2. Click on the "Manage Saved Criteria" icon U located on the top left corner of your screen. The "Manage Saved Report Criteria" page will appear.

- 3. Click on the "Add a New Item" icon
- 4. The "Save Criteria Detail" screen will pop up; fill in the name for your report and a description if needed.
- 5. Click on the "save" icon.
- 6. To run the report, click on the "Manage Saved Criteria" icon  $\Upsilon$  again and click on the name of the report.