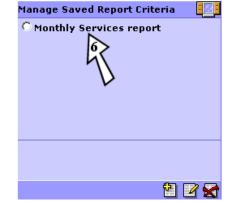

- 3. Click on the "Add a New Item" icon
- 4. The "Save Criteria Detail" screen will pop up; fill in the name for your report and a description if needed.
- 5. Click on the "save" icon.
- 6. To run the report, click on the "Manage Saved Criteria" icon  $\Upsilon$  again and click on the name of the report.